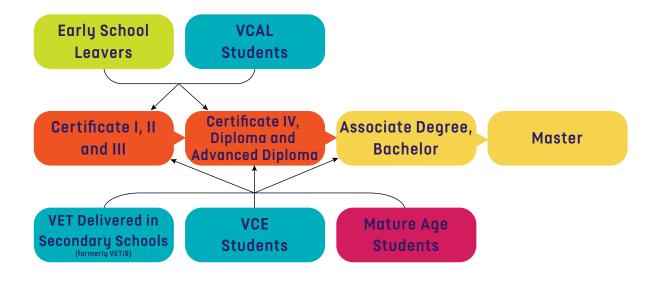

## **PATHWAYS**

WHERE TO FIND US

Our campuses boast some of the best training facilities in Australia. Many of our classrooms and workshops are designed to simulate real workplaces and provide services direct to the public or industry.

Campuses are located around metropolitan Melbourne:

Ararat

- ▶ Greensborough
- Collingwood
- Heidelberg
- Epping
- Prahran
- Fairfield
- Preston

Melbourne Polytechnic has training centres located around northern and outer Melbourne.