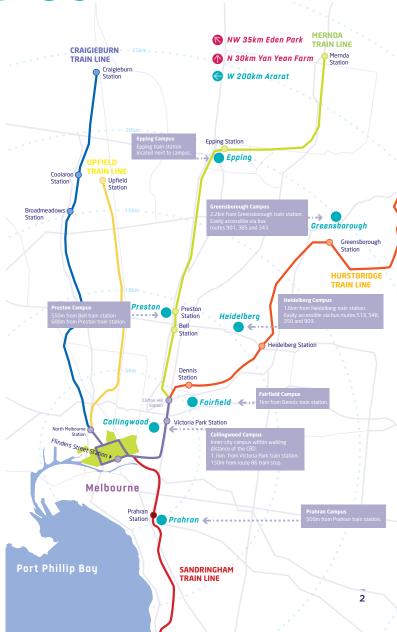

## **PATHWAYS**

WHERE TO FIND US

Our campuses boast some of the best training facilities in Australia. Many of our classrooms and workshops are designed to simulate real workplaces and provide services direct to the public or industry.

Campuses are located around metropolitan Melbourne:

Ararat

- ▶ Greensborough
- Collingwood
- Heidelberg
- Epping
- Prahran
- Fairfield
- Preston

Melbourne Polytechnic has training centres located around northern and outer Melbourne.