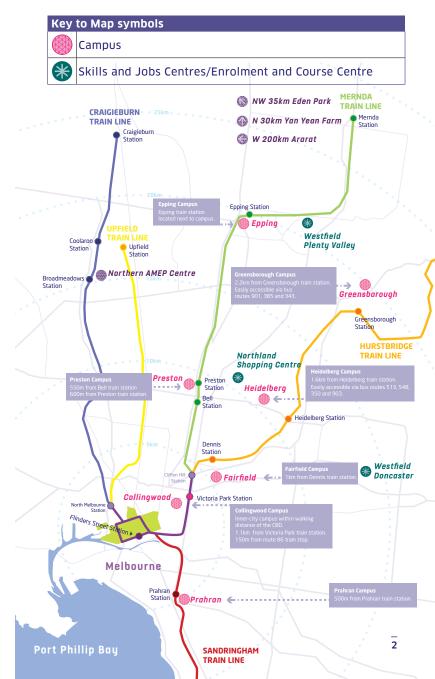

# WHERE TO FIND US

Our campuses boast some of the best training facilities in Australia. Many of our classrooms and workshops are designed to simulate real workplaces and provide services direct to the public or industry.

**Campuses** are located around metropolitan Melbourne:

- ▶ Collingwood
- ▶ Heidelberg

▶ Epping

- ▶ Prahran
- ▶ Fairfield
- ▶ Preston
- ▶ Greensborough

Training centres are located around northern and outer Melbourne, including:

- ▶ Ararat
- ▶ Northern AMEP Centre (Broadmeadows)
- Northern Lodge Eden Park
- Northern Lodge Yan Yean

Skills and Jobs Centres and the Enrolment and Course Centre are located around northern and outer Melbourne:

- Northland Shopping Centre
- Westfield Plenty Valley
- Westfield Doncaster

| ACCOUNTING AND FINANCE                                                                           |            |             |             |
|--------------------------------------------------------------------------------------------------|------------|-------------|-------------|
| Master of Professional and Practising Accounting HEBSMPPA                                        | PR         | FT: 2 yrs   |             |
| Bachelor of Accounting HEBSBACC                                                                  | PR         | FT: 3 yrs   | PT: 6.5 yrs |
| Associate Degree of Accounting HEBSACC11                                                         | PR         | FT: 2 yrs   | PT: 4 yrs   |
| Diploma of Accounting* FNS50217                                                                  | GB, PR     | FT: 6 mths  | PT: 2 yrs   |
| Certificate IV in Accounting and Bookkeeping* FNS40217                                           | GB, PR     | FT: 6 mths  | PT: 2 yrs   |
| ADMINISTRATION                                                                                   |            |             |             |
| Certificate III in Business Administration (Education)* BSB30915                                 | EP, PR     | FT: 18 wks  | PT: **      |
| Certificate III in Business Administration (Medical) /                                           |            |             |             |
| Certificate III in Business Administration (Education)* BSB30915                                 | EP, PR     | FT: 18 wks  |             |
| ADULT LITERACY AND NUMERACY                                                                      |            |             |             |
| Certificate I in General Education for Adults (CGEA)* 22472VIC                                   | PR         | FT: **      | PT: **      |
| Certificate I in General Education for Adults (Introductory)* 22476VIC                           | PR         | FT: **      | PT: **      |
| AGRICULTURE AND LAND MANAGEMENT                                                                  |            |             |             |
| Bachelor of Agriculture and Technology HELSBATE                                                  | EP, FF, YY | FT: 3 yrs   |             |
| Bachelor of Agriculture and Technology - Agronomy HELSBATE                                       | EP, YY     | FT: 3 yrs   | PT: **      |
| Bachelor of Agriculture and Technology                                                           |            |             |             |
| - Sports Turf Science and Management HELSBATE                                                    | EP, FF     | FT: 3 yrs   |             |
| Bachelor of Agriculture and Technology - Equine Studies HELSBATE                                 | EP, YY     | FT: 3 yrs   | PT: **      |
| Diploma of Agriculture* AHC50116                                                                 | EP         | FT: 18 mths | PT: **      |
| Certificate IV in Agriculture* AHC40116                                                          | EP, YY     | FT: 12 mths | PT: **      |
| Certificate III in Agriculture* AHC30116                                                         | EP, YY     | FT: 12 mths | PT: 2 yrs   |
| Agribusiness  Pachology of Agriculture and Technology Agribusiness UELCDATE                      | <b>ED</b>  | ET: 2 vec   |             |
| Bachelor of Agriculture and Technology - Agribusiness HELSBATE  Conservation and Land Management | <u>EP</u>  | FT: 3 yrs   |             |
| Conservation and Land Management  Diploma of Conservation and Land Management* AHC51116          | EP         | ET: 2 vrc   | PT: **      |
| Viticulture and Winemaking                                                                       |            | FT: 2 yrs   | PI.         |
| Bachelor of Agriculture and Technology - Viticulture and Winemaking                              |            |             |             |
| - Local Students HELSBATE                                                                        | EP         | FT: 3 yrs   | PT: **      |
| ANIMAL STUDIES                                                                                   |            |             |             |
| Bachelor of Veterinary Nursing HESBVN                                                            | EP         | FT: 3 yrs   | PT: 6 yrs   |
| Associate Degree of Veterinary Nursing HEPIADVN                                                  | EP         | FT: 2 yrs   | PT: 4 yrs   |
| Diploma of Animal Technology* ACM50117                                                           | FF         | FT: 2 yrs   |             |
| Certificate IV in Veterinary Nursing* ACM40412                                                   | FF, WI     |             | PT: 3 yrs   |
| Certificate III in Animal Technology* ACM30217                                                   | FF         | FT: 12 mths |             |
| Certificate III in Companion Animal Services* ACM30417                                           | FF         | FT: 12 mths |             |
| Certificate II in Animal Studies* ACM20117                                                       | FF         | FT: 6 mths  | PT: 12 mths |
| AUSLAN TRAINING                                                                                  |            |             |             |
| Diploma of Auslan* PSP51018                                                                      | PN         | FT: **      | PT: **      |
| Certificate IV in Auslan* PSP40818                                                               | PN         | FT: **      | PT: **      |
| Certificate III in Auslan* PSP30218                                                              | PN, PR     | FT: **      | PT: **      |
| Certificate II in Auslan* PSP20218                                                               | PN, PR     | FT: **      | PT: **      |