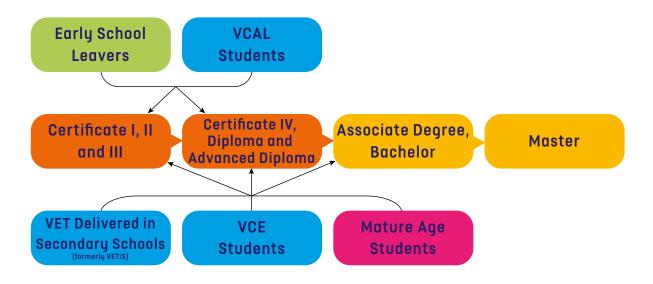

# **PATHWAYS**

With certificate level qualifications through to master degrees, Melbourne Polytechnic offers pathways to further study and being job ready. If you want to get ahead, our supportive teachers will show you the way.